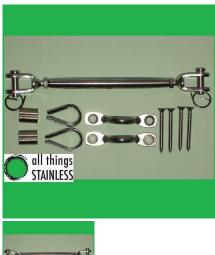

# Hand Swaged DIY Kit - Jaw/Jaw Rigging Screw & Saddles

Hand Swaged DIY Kit for Balustrading using Saddles

Kit Includes

2 x Saddles

4 x Stainless Screws or Pop Rivets

1 x Jaw/Jaw Rigging Screw

2 x 3mm Thimble

2 x 3mm Ferrule (swage)

Use 7x7 3.2mm wire with this kit

Rating: Not Rated Yet

**Price** \$ 9.80

\$ 0.89

Ask a question about this product

#### Kit Includes

- 2 x Saddles
- 4 x Stainless Screws
- 1 x Jaw/Jaw Rigging Screw
- 2 x 3mm Thimble
- 2 x 3mm Ferrule (swage)

## At one end you will use:

- 1 x Saddle
- 2 x Screws
- 1 x Thimble and Ferrule

# At the other end:

- 1 x Saddle
- 2 x Screws
- 1 x Thimble and Ferrule
- 1 x Jaw/Jaw Rigging Screw (to tension the wire)

If you are not sure how many wires/kits you require see our <u>Balustrade Regulations</u> page for more information.