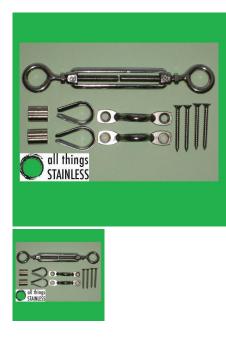

## Hand Swaged DIY Kit - Eye/Eye Turnbuckles & Saddles

Hand Swaged DIY Kit for Balustrading using Eye/Eye Turnbuckles & Saddles

Kit Includes

- 1 x 5mm Eye/Eye Turnbuckle
- 2 x Saddles
- 4 x Stainless Screws or Pop-Rivets

2 x 3mm Thimble

2 x 3mm Ferrule (swage)

Use 7x7 3.2mm wire with this  $\boldsymbol{k}$ 

Rating: Not Rated Yet **Price** \$ 8.10

\$ 0.74

Ask a question about this product

Description

Kit Includes

2 x Saddles

4 x Stainless Screws or Pop-Rivets

1 x 5mm Eye/Eye Turnbuckle

2 x 3mm Thimble and Ferrule (swage)

All you need to add is 3.2mm wire rope and you have everything you will need to build a stylish new Stainless Wire Rope Balustrade.

At one end you will use:

1 x Saddle 2 x Screws or Pop-Rivets 1 x Thimble and Ferrule

At the other end: 1 x Saddle

2 x Screws or Pop-Rivets

1 x Thimble and Ferrule

1 x Eye/Eye Turnbuckle (to tension the wire)