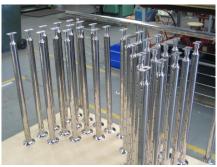

## Centre: Deluxe Post - Adjustable Tee and Round Base with Cover

Use: Centre Post with Timber Top Rail

Length: Up to 1 meter Diameter: 2 (50.8mm) Thickness: 1.6mm Grade: 316

Finish: Mirror

Holes: 11 Holes @ 80mm centres Base: Round Base with Cover Top: Post Reducer + Adjustable

Rating: Not Rated Yet

**Price** \$ 180.00

\$ 16.36

Ask a question about this product

Description Use: Centre Post with Timber Top Rail

Length: Up to 1 meter Diameter: 2 (50.8mm) Thickness: 1.6mm Grade: 316 Finish: Mirror

Holes: 11 Holes at 80mm centres Base: Round Base Plate with Cover Top: Post Reducer + Adjustable Tee

1 / 2

Stainless Handrail Fittings: Centre: Deluxe Post - Adjustable Tee and Round Base wit

// //

2 / 2